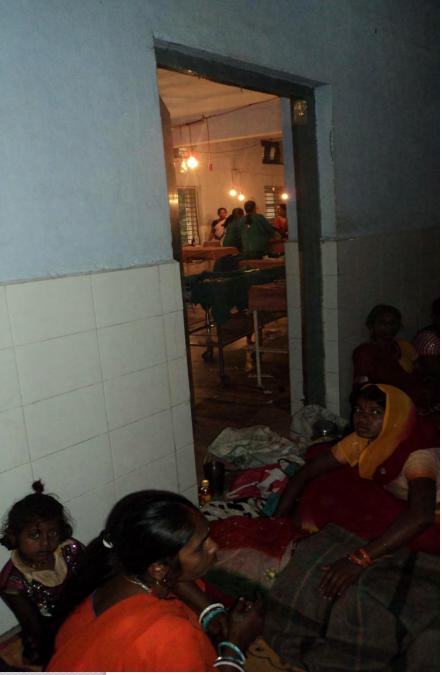

(Fig: Patient lying at corridor, DH Begusarai)

(Fig: Family Planning OT, DH Begusarai)

(Fig: Patient lying on the floor, RH Majhol)