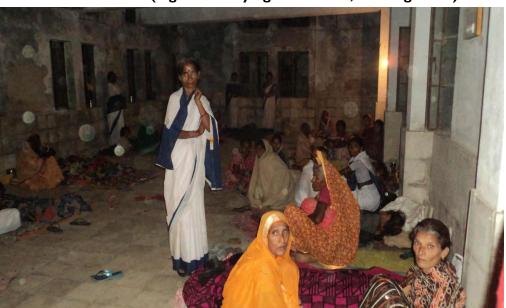

alth

- Significant increase in institutional delivery, but persistent home deliveries about 20- 25 %
- High ANC with little attention to quality of care
- Nischay Kit was found
- JSY payments by and large being made within 3 months
- JSSK not yet initiated
- No MTP and RTI/ STI services currently available in public health facilities.
- Out of pocket expenses reported by many women on drugs and transport
- Standard protocols displayed in labour rooms
- Post partum hospital stay is 4-8 hours in Begusarai, and 24 hours in Kishanganj
- C-section rates in public health facilities negligible
- Maternal Death Review not implemented
- MCP cards rolled out. However tracking is not functional
- Quality Assurance Committees not yet established







(Fig: Patient lying at corridor, DH Begusarai)



(Fig: Family Planning OT, DH Begusarai)

(Fig: Patient lying on the floor, RH Majhol)

#### Reproductive and Child Health

- 374 PHCs have functional New Born Care Corner out of 534
- Only 7 SNCU is functional in 38 district
- Weekly camps for female sterilization regularly held in the DH, SDH and BPHC
- IUCD as a spacing method gaining credence
- Stocks for social marketing of Contraceptives have reached up to ASHA
- Demand generation activities for spacing methods and NSV not visible
- Significant improvement in RI to 68%, attention to drop outs and unreached is low.
- Measles vaccine was not available at district Begusarai
- Open vials of measles, Hepatitis B and Polio found in ILR stock for future use.
- Diluent storage norms not being followed in Kishanganj district.
- School health